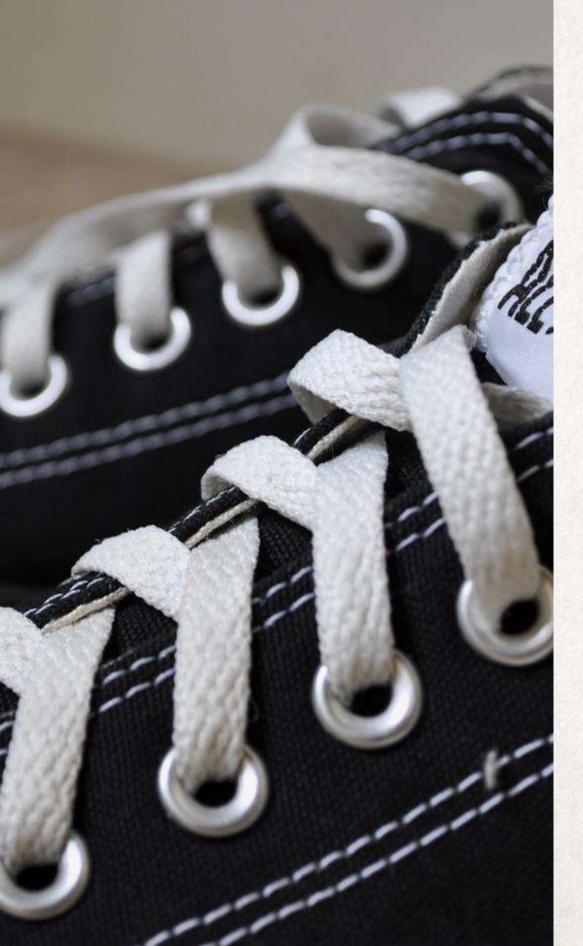

guide them to the chimneys. Swipe to make the wind blow and guide them on their way. Avoid obstacles and get those presents to all boys and girls.





## Honeyzzle

#### iPhone

Honeyzzle is a beautiful and easy to play puzzle game. The aim is to position the honeybees in the cell containing honey using the solution image provided. Simply tap on any cell to move the adjoining cells anticlockwise and match the desired solution. A game to be solved with a combination of number of moves and time. The number of levels increases as per the levels while each level has to be completed in 60 seconds. Time saved in each level for completion is the bonus time added for the next level. A great puzzle game, challenge for your intelligence and a fantastic entertainment in your leisure time.











## Popcorn



## ShoeLace

iPhone







## **Virtual Menu**

#### iPad / iPhone / Android

This app serves as a virtual waiter in bars and restaurants. The application will assist in the ordering process, thereby reducing the need for a waiter, as well as help keep a record of the past purchases of the customer in order to facilitate a client in the ordering process. This application will help in restaurants improving their service qualities by getting a better analytics of their customer demand patterns as well as help improving productivity by bettering the KOT (kitchen order tickets) system. The system will be built keeping a multi-location deployment in mind. This app will help you to order your food by login trough with your username and password. This will also help you to pay you