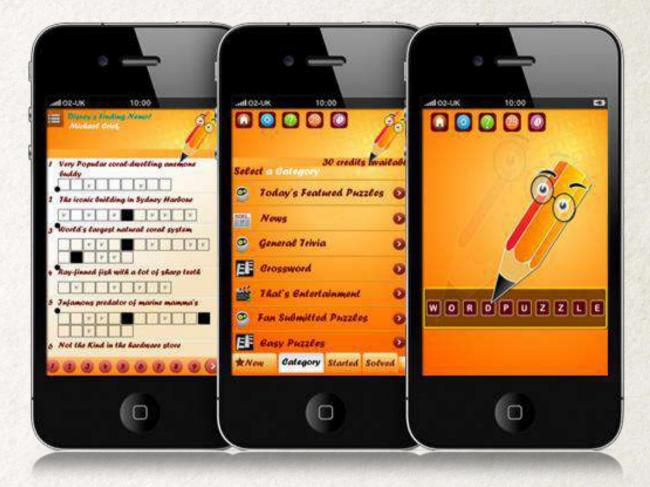

## **Word Puzzle**

#### iPhone

It's like taking crossword puzzles to a whole new level. Clues and words now sit side by side. It's an adaptive crossword that automatically adjusts to your skill level. Difficulty level is manually or automatically adjusted. New puzzles based on current events are generated every single day. It has vocabulary puzzles, trivia about sports and entertainment, history, science... dozens of puzzles on all sort of subjects.