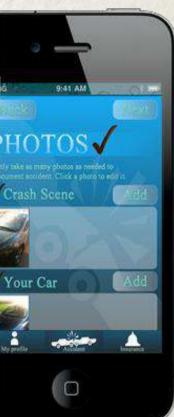

## **Insurance iKit**

#### Android / iPhone

The Insurance app gives you access to your insurance information, will help get you an Insurance Quote and if you are ever in an accident, collect the information you need and help get you back on the road. No one wants to deal with an auto accident, but the app reduces the hassle of filing a claim. When you have an accident you need to make sure you get all the information you need to file a claim properly. The Accident Toolkit will walk you through gathering all the information needed to file a claim. You only have to enter your policy information one time. The app will allow you to take photos of the damage, note the location on a map, and then send the insurance claim information onto your agent. You can even call the police or a tow truck right from the application.