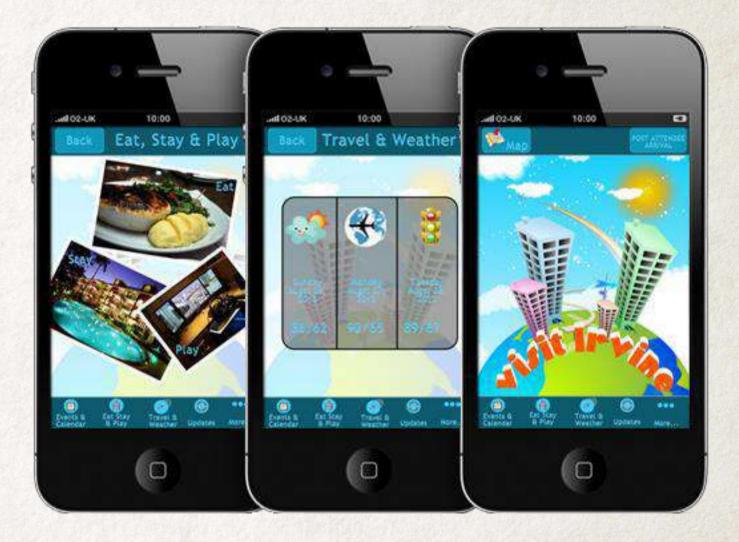

## **Visit Irvine**

#### iPhone

Visit Irvine is the essential guide to Irvine. It's a useful, fun and entertaining one-stop app to manage your meetings and event experience. There are so many great things to do in Irvine and Visit Irvine app brings them to the user. The app features dynamic GPS enabled maps for all restaurants and attractions, Conference schedule and news, Guides to restaurants, museums, parks and hotels, Weather, traffic and flight information, integration with Facebook.