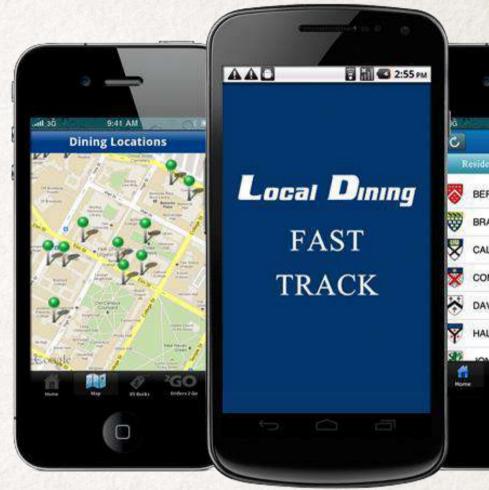

## **Local Dining**

#### Android/iPhone

The Yale Dining Fast Track App provides the campus community features like Residential Dining Hall occupancy – estimated current seats in use based on transactional data, Dining menus for Today and Tomorrow, Map to all Residential and Retail locations, Dining Hall contact information, Ability to provide real time feedback regarding food and service in a specific Dining Hall, Menu item nutrition information, A link to purchase of Eli Bucks – a pre-pay dining plan that eliminates the need to carry cash, A link for 2Go Orders - a sack lunch or a late plate to eat in or take out.

| 9:41 AM<br>Local Dir | uing                      | * |
|----------------------|---------------------------|---|
| tial                 | Retail                    |   |
| KELEY                | Closed                    | > |
| NFORD                | Closed                    | > |
| HOUN                 | Closed                    | > |
| MONS                 | Closed                    | > |
| ENPORT               | Closed                    | > |
| L OF GR              | Closed                    | > |
| RI .                 | 6 <sup>Clased</sup><br>7G | 0 |
|                      |                           |   |