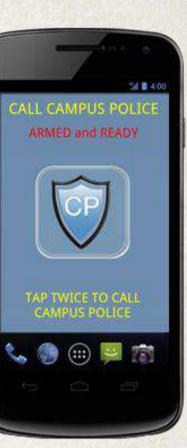

#### Android / iPhone

This is a personal protection system application that allows user to send out notifications to their trusted ones in case of an emergency. A user's location is continuously monitored via the onboard GPS and an alert message is pushed to the selected contacts via SMS, email, Facebook post, twitter post. The alert messages are pushed from the server, complete with the location coordinates on a Google Map, which means that if a user goes missing then he/she can be tracked and an alert message will be pushed even without a Data network when the timer expires.