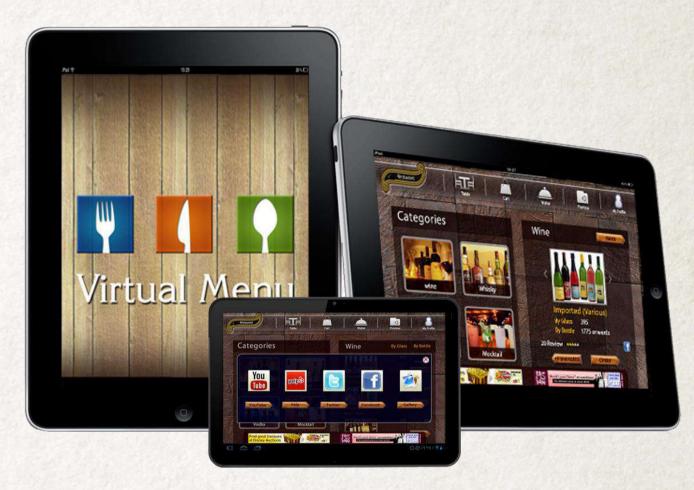

## **Virtual Menu**

#### iPad / iPhone / Android

This app serves as a virtual waiter in bars and restaurants. The application will assist in the ordering process, thereby reducing the need for a waiter, as well as help keep a record of the past purchases of the customer in order to facilitate a client in the ordering process. This application will help in restaurants improving their service qualities by getting a better analytics of their customer demand patterns as well as help improving productivity by bettering the KOT (kitchen order tickets) system. The system will be built keeping a multi-location deployment in mind. This app will help you to order your food by login trough with your username and password. This will also help you to pay your bill by cash or credit card.