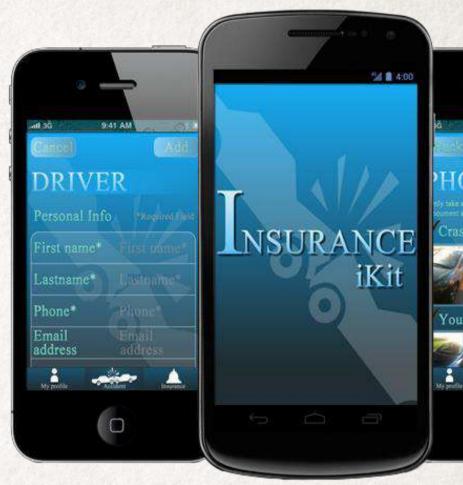

## **Insurance iKit**

#### Android / iPhone

The Insurance app gives you access to your insurance information, will help get you an Insurance Quote and if you are ever in an accident, collect the information you need and help get you back on the road. No one wants to deal with an auto accident, but the app reduces the hassle of filing a claim. When you have an accident you need to make sure you get all the information you need to file a claim properly. The Accident Toolkit will walk you through gathering all the information needed to file a claim. You only have to enter your policy information one time. The app will allow you to take photos of the damage, note the location on a map, and then send the insurance claim information onto your agent. You can even call the police or a tow truck right from the application.