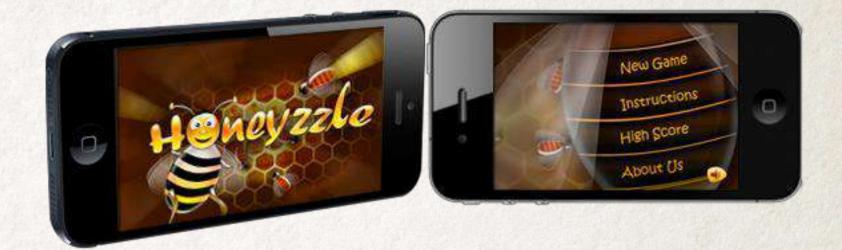

## Honeyzzle

#### iPhone

Honeyzzle is a beautiful and easy to play puzzle game. The aim is to position the honeybees in the cell containing honey using the solution image provided. Simply tap on any cell to move the adjoining cells anticlockwise and match the desired solution. A game to be solved with a combination of number of moves and time. The number of levels increases as per the levels while each level has to be completed in 60 seconds. Time saved in each level for completion is the bonus time added for the next level. A great puzzle game, challenge for your intelligence and a fantastic entertainment in your leisure time.