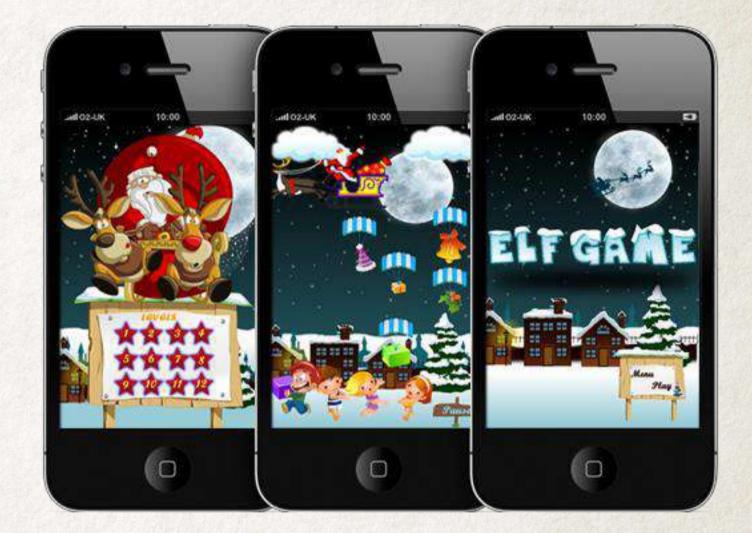

## **Elf Game**

#### iPhone

A fun game where Santa's elves are trying to deliver toys to all the children, but they need you to guide them to the chimneys. Swipe to make the wind blow and guide them on their way. Avoid obstacles and get those presents to all boys and girls.