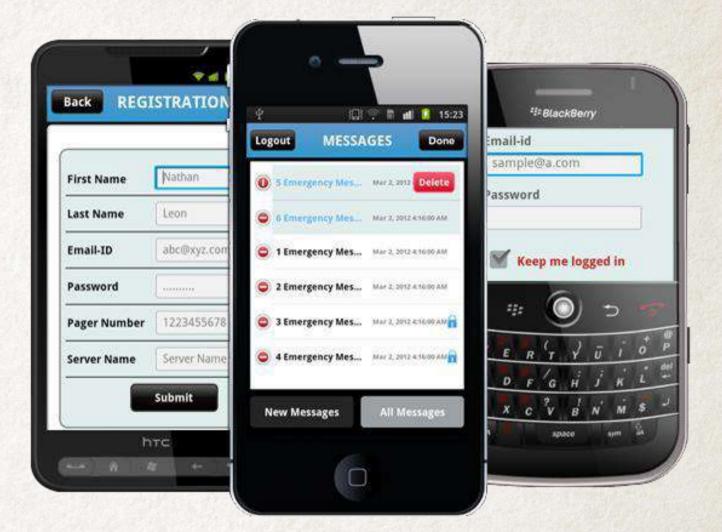

#### iOS | Android | Blackberry

54 9 44

CALL 911 ONLY

ARMED and READY

13 V

#### Android / iPhone

This is a personal protection system application that allows user to send out notifications to their trusted ones in case of an emergency. A user's location is continuously monitored via the onboard GPS and an alert message is pushed to the selected contacts via SMS, email, Facebook post, twitter post. The alert messages are pushed from the server, complete with the location coordinates on a Google Map, which means that if a user goes missing then he/she can be tracked and an alert message will be pushed even without a Data network when the timer expires.

07:10

OK

TO SEND MESSAGES and CALL 911

TAP BUTTON TWICE

EXIT CALL 911 & FRIENDS

0